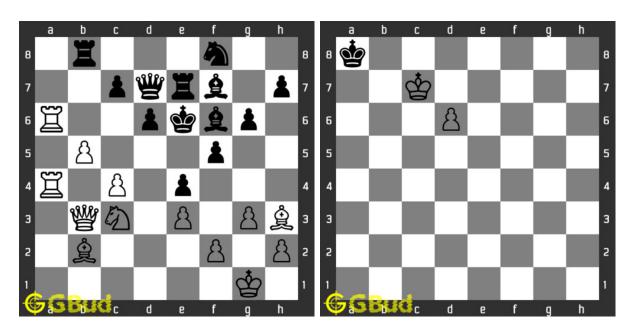

#### 9. Mate in 3 moves

Level: Hard, Next Move: White URL: https://gbud.in/g42d004

#### 10. Mate in 3 moves

Level: Hard, Next Move: White URL: https://gbud.in/g42d004

Figure 1: Solve other puzzles @ https://gbud.in/chsgppz