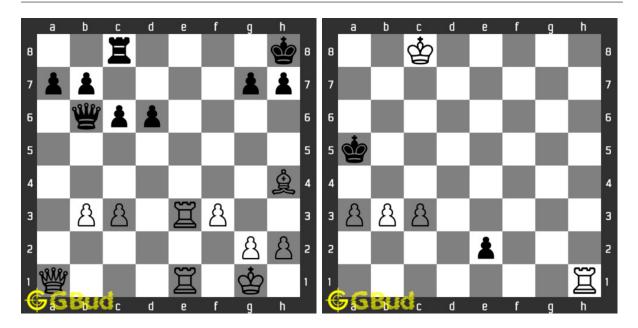

#### 1. Gain a piece

Level: Hard, Next Move: Black URL: https://gbud.in/g42d004

#### 2. Gain a piece

Level: Hard, Next Move: White URL: https://gbud.in/g42d004

#### 3. Mate in 3 moves

Level: Hard, Next Move: Black URL: https://gbud.in/g42d004

#### 4. Mate in 3 moves

Level: Hard, Next Move: White URL: https://gbud.in/g42d004

#### 5. Mate in 3 moves

Level: Hard, Next Move: White URL: https://gbud.in/g42d004

#### 6. Gain queen

Level: Hard, Next Move: White URL: https://gbud.in/g42d004

#### 7. Mate in 3 moves

Level: Hard, Next Move: White URL: https://gbud.in/g42d004

#### 8. Mate in 3 moves

Level: Hard, Next Move: White URL: https://gbud.in/g42d004

#### 9. Mate in 3 moves

Level: Hard, Next Move: White URL: https://gbud.in/g42d004

#### 10. Mate in 3 moves

Level: Hard, Next Move: White URL: https://gbud.in/g42d004

Figure 1: Solve other puzzles @ https://gbud.in/chsgppz