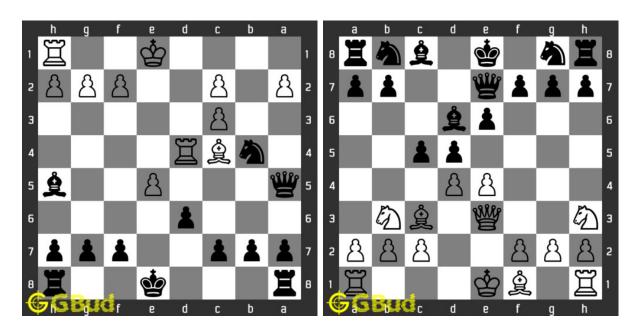

#### 1. Gain a piece

Level: Hard, Next Move: Black URL: https://gbud.in/g42d004

#### 2. Gain a piece

Level: Hard, Next Move: White URL: https://gbud.in/g42d004

#### 3. Mate in 3 moves

Level: Hard, Next Move: Black URL: https://gbud.in/g42d004

#### 4. Mate in 3 moves

Level: Hard, Next Move: White URL: https://gbud.in/g42d004