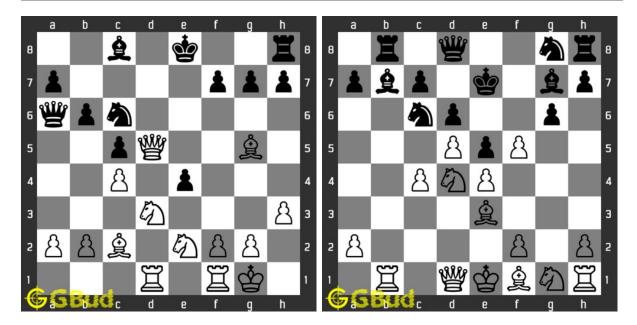

#### 7. Mate in 3 moves

Level: Hard, Next Move: White URL: https://gbud.in/g42d004

#### 8. Mate in 3 moves

Level: Hard, Next Move: White URL: https://gbud.in/g42d004