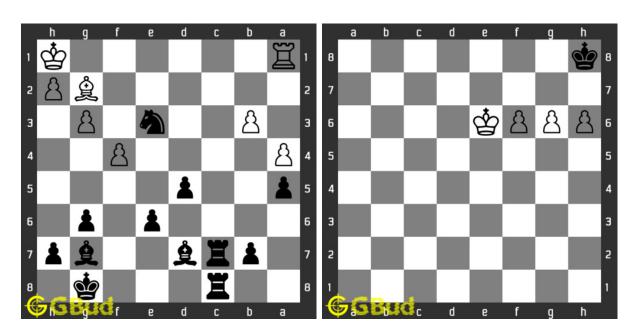

#### 5. Mate in 3 moves

Level: Hard, Next Move: White URL: https://gbud.in/g42d004

#### 6. Gain queen

Level: Hard, Next Move: White URL: https://gbud.in/g42d004